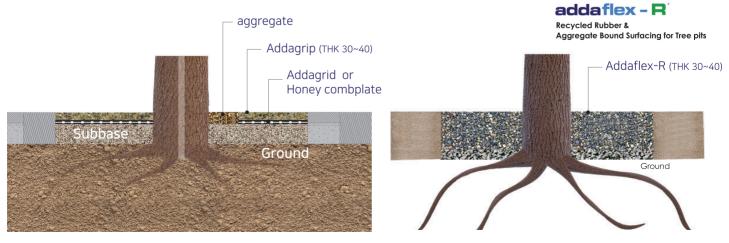

#### Compacted crushed rock

빗물 및 배수 등의 물빠짐에 가장 효과적 이며, 잡석 다짐위의 addagrid를 적용한 아다그립의 최소 시공 두께는 30 mm ~ 40 mm 입니다.

Courtyard/정원, 뜰 Tree Pits/조경수 주변 Patio/파티오 Concrete Bridges Wood Bridges Steel Bridges Logos/로고, 문양 Swimming pool/수영장 Thema Parks/놀이공원

#### Addagrip Rustic System 자연석 그립 투수 포장재 (전원형)

Addagrip은 자연적인 도로 포장 시스템으로 아름답고 환경 친화적인 전원풍의 느낌을 제공합니다.

정원, 산책로, 녹지공간 등의 차량통행이 많지 않은 보행로의 조성에 적합합니다. Addagrip은 대부분의 콘크리트면 위 또는 addagrid 위에 시공을 합니다. 필요한 경우 잡석, 혼합 골재등의 다짐 작업을 선행합니다. 흙콘크리트나 흙다짐 바탕면 등 물에 씻기지 않는 견고한 바탕면 위에 아름다운 보행로를 연출할 수 있습니다. 따라서 매우 효율적으로 빗물을 배출시키는 효과를 제공합니다.

#### 자연석 그립 투수 포장재 (도심형, 수목형)

Addagrip은 효과적인 투수성능과 아름다운 미관을 제공합니다. 자연석 또는 가공석을 사용할 수 있으며, 도심지의 도로와 보행로, 수목 주변 등에 효과적인 투수성능과 외관을 고려한 포장 시공법으로 투수된 물은 수목 지반이나 배수로를 통하게 됩니다.