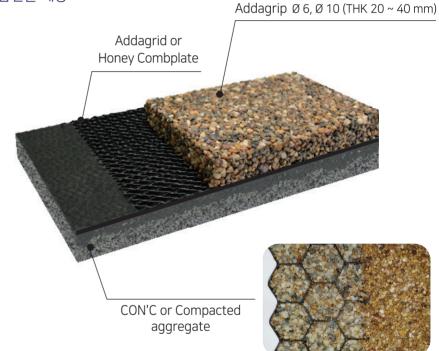

#### Compacted crushed rock

빗물 및 배수 등의 물빠짐에 가장 효과적 이며, 잡석 다짐위의 addagrid를 적용한 아다그립의 최소 시공 두께는 30 mm ~ 40 mm 입니다.

Courtyard/정원, 뜰 Tree Pits/조경수 주변 Patio/파티오 Concrete Bridges Wood Bridges Steel Bridges Logos/로고, 문양 Swimming pool/수영장 Thema Parks/놀이공원

### Addagrip Grid & Honey Combplate System

- 높은 강도와 내구성을 가지며, 조인트 없는 마감면을 제공
- 시공을 위한 장비 설치와 간단한 준비
- 추가적인 아스팔트나 콘크리트 시공이 불필요
- 친환경적이고 환경 파괴 최소화
- 테두리와 제품의 일체화로 경제적인 시공
- 빠른 시공과 높은 완성도
- 물빠짐이 수월한 양질의 다공성 표면 확보