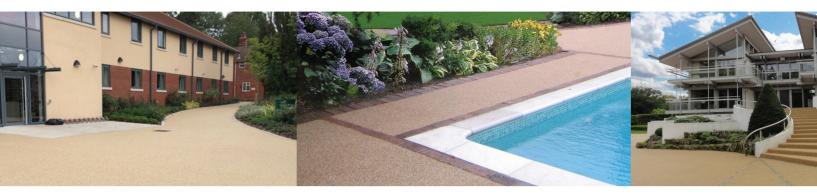

## **Resin Bound and Resin Bonded Surfacing Solutions**

addagrip addaflex - R addabound

Experts in Resin Since 1980

///// TERRACO

#### **Resin Bound Surfacing**

다공성 표면의 Addagrip은 선별된 영국식 정원석과 결합체인 수지의 혼합으로 구성됩니다. 표면은 섬세한 미장 작업으로 마무리 됩니다.

수지와 결합된 영국식 정원석은 경화 후에 탈락되거나 부서지지 않습니다.

Addagrip은 다른 경관포장 시스템보다 시공속도가 빨라서 300㎡/일 이상 시공이 가능합니다.

적정온도에서 시공시, 약 24시간 후에는 경보행이 가능하며, 24 ~ 48시간 후에는 차량통행이 가능합니다. (※적정 시공 온도 : 상온 5 ℃ ~ 30 ℃)

Addagrip은 시공 조건에 따라 10년 이상 유지가 가능하며, 유지보수가 편리합니다.