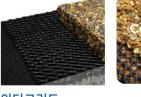

#### Addagrip SuDS (Sustainable Urban Drainage Systems)

자연석 그립 투수 포장재

#### **Resin Bound Surfacing**

다공성 표면의 Addagrip은 선별된 영국식 정원석과 결합체인 수지의 혼합으로 구성됩니다. 표면은 섬세한 미장 작업으로 마무리 됩니다.

수지와 결합된 영국식 정원석은 경화 후에 탈락되거나 부서지지 않습니다.

Addagrip은 다른 경관포장 시스템보다 시공속도가 빨라서 300㎡/일 이상 시공이 가능합니다.

적정온도에서 시공시, 약 24시간 후에는 경보행이 가능하며, 24 ~ 48시간 후에는 차량통행이 가능합니다. (※적정 시공 온도 : 상온 5 ℃ ~ 30 ℃)

#### Addagrip은 영국식 천연 정원석으로 만들어집니다.

장비 또는 흙손작업으로 조인트 없이 시공합니다.

Addagrip은 강한 내마모성, UV 안정성, 내화학성, 크랙저항성을 가집니다.

300㎡/일 이상 시공이 가능합니다.

#### SuDS(Sustainable Urban Drainage Systems)

바탕면이 시공되면 빗물은 투수성이 우수한 Addagrip의 표면을 통과하여 스며들어 효과적으로 흘러가는 시스템입니다.

Addagrip은 영국식 천연 정원석을 사용하며, 높은 투수 성능, 조인트 없는 마감, 낮은 유지 보수 비용, 높은 내구성을 제공합니다.

시공면은 내구성과 내마모성이 우수하며, 아스팔트나 콘크리트 위에 시공이 가능합니다.