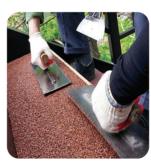

### Addagrip 시공방법

**1. Charge the Mixer with aggregate** 믹서에 영국식 정원석을 투입합니다.

4. Spread material on surface 혼합된 제품을 고르게 펼칩니다.

**2. Mix resin with hardener** 수지와 경화제를 혼합합니다.

(5). Compact material by power trowel ※ 현장여건에 따라 피니셔작업을 할수 있습니다.

※ 특수한 바탕면, 오염된 바탕면의 경우, 시공 전 당사와 협의 후 시공하시기 바랍니다.

**3. Add mixed resin to mixer** 혼합한 수지를 믹서에 투입합니다.

**5,6. Compact material by trowel** 흙손 작업으로 최종 마무리합니다.