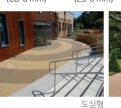

### Addagrip SuDS 자연석 그립 투수 포장재 (도심형)

#### SuDS(Sustainable Urban Drainage Systems)

바탕면이 시공되면 빗물은 투수성이 우수한 Addagrip의 표면을 통과하여 스며들어 효과적으로 흘러가는 시스템입니다.

Addagrip은 영국식 천연 정원석을 사용하며, 높은 투수 성능, 조인트 없는 마감, 낮은 유지 보수 비용, 높은 내구성을 제공합니다.

시공면은 내구성과 내마모성이 우수하며, 아스팔트나 콘크리트 위에 시공이 가능합니다.

SuDS Compliant Porous Paving