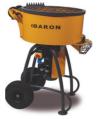

#### 아다그립용(주제/경화제)

아다그립용 수지로 사용되며 주제 & 경화제를 먼저 혼합한 후 아다그립 골재와 혼합하여 사용하는 제품입니다. (포장단위: 주제 (파란색), 경화제 (빨간색) /플라스틱통)

전용 믹서기 (Baron)

아다그립, 아다바운드 현장 작업시 사용되는 전용

믹서기입니다.

Model : Baron Forced action mixer 2.0kW 1X240V Container capacity : 80 liter

Width / Death / Height : 62 cm / 85 cm / 108 cm