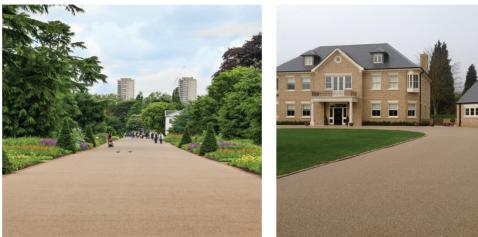

#### **Resin Bound Surfacing**

다공성 표면의 Addagrip은 선별된 영국식 정원석과 결합체인 수지의 혼합으로 구성됩니다. 표면은 섬세한 미장 작업으로 마무리 됩니다.

수지와 결합된 영국식 정원석은 경화 후에 탈락되거나 부서지지 않습니다.

Addagrip은 다른 경관포장 시스템보다 시공속도가 빨라서 300㎡/일 이상 시공이 가능합니다.

적정온도에서 시공시, 약 24시간 후에는 경보행이 가능하며, 24 ~ 48시간 후에는 차량통행이 가능합니다. (※적정 시공 온도 : 상온 5 ℃ ~ 30 ℃)

#### Addagrip은 영국식 천연 정원석으로 만들어집니다.

장비 또는 흙손작업으로 조인트 없이 시공합니다.

Addagrip은 강한 내마모성, UV 안정성, 내화학성, 크랙저항성을 가집니다.

300㎡/일 이상 시공이 가능합니다.

### **Resin Bound Porous Rustic Surfacing**

Addagrip Rustic 은 영국식 천연 정원석으로 만들어 집니다.

미장작업으로 조인트없이 시공하며, 자연친화적이고 자연스러운 전원풍의 느낌을 살립니다.

Addagrip의 표면은 마모에 강하며, 높은 투수 성능을 발휘합니다.

시공전 설계된 바탕면의 확인과 아다그립의 적용을 검토합니다.