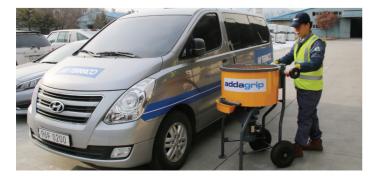

#### 아다그립용(주제/경화제)

아다그립용 수지로 사용되며 주제 & 경화제를 먼저 혼합한 후 아다그립 골재와 혼합하여 사용하는 제품입니다. (포장단위: 주제 (파란색), 경화제 (빨간색) /플라스틱통)

전용 믹서기 (Baron)

아다그립, 아다바운드 현장 작업시 사용되는 전용

믹서기입니다.

Model : Baron Forced action mixer 2.0kW 1X240V Container capacity : 80 liter