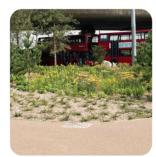

#### Addagrip SuDS (Sustainable Urban Drainage Systems)

자연석 그립 투수 포장재

### Addagrip SuDS 자연석 그립 투수 포장재 (도심형)

#### SuDS(Sustainable Urban Drainage Systems)

바탕면이 시공되면 빗물은 투수성이 우수한 Addagrip의 표면을 통과하여 스며들어 효과적으로 흘러가는 시스템입니다.

Addagrip은 영국식 천연 정원석을 사용하며, 높은 투수 성능, 조인트 없는 마감, 낮은 유지 보수 비용, 높은 내구성을 제공합니다.

시공면은 내구성과 내마모성이 우수하며, 아스팔트나 콘크리트 위에 시공이 가능합니다.