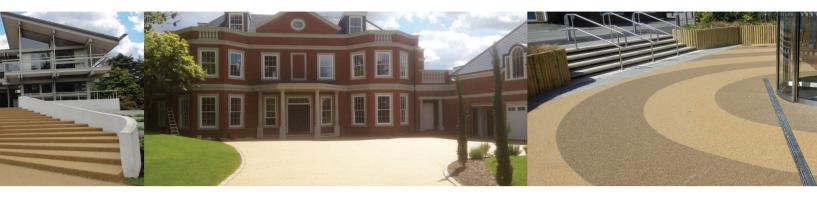

### **Resin Bound Porous Rustic Surfacing**

Addagrip Rustic 은 영국식 천연 정원석으로 만들어 집니다.

미장작업으로 조인트없이 시공하며, 자연친화적이고 자연스러운 전원풍의 느낌을 살립니다.

Addagrip의 표면은 마모에 강하며, 높은 투수 성능을 발휘합니다.

시공전 설계된 바탕면의 확인과 아다그립의 적용을 검토합니다.

#### Addagrip Rustic System 자연석 그립 투수 포장재 (전원형)

Addagrip은 자연적인 도로 포장 시스템으로 아름답고 환경 친화적인 전원풍의 느낌을 제공합니다.

정원, 산책로, 녹지공간 등의 차량통행이 많지 않은 보행로의 조성에 적합합니다. Addagrip은 대부분의 콘크리트면 위 또는 addagrid 위에 시공을 합니다. 필요한 경우 잡석, 혼합 골재등의 다짐 작업을 선행합니다. 흙콘크리트나 흙다짐 바탕면 등 물에 씻기지 않는 견고한 바탕면 위에 아름다운 보행로를 연출할 수 있습니다. 따라서 매우 효율적으로 빗물을 배출시키는 효과를 제공합니다.