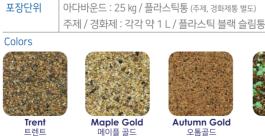

### 75 % Aggregate / 25 % Recycled Rubber Blends

Autumn Gold 75

Lucerne Silver 75

Maple Gold 75

Terracotta 75

Trent 75

※ 본 색상은 실제 제품과 차이가 있을 수 있습니다. 시공 전 반드시 확인 바랍니다.

#### 50 % Aggregate / 50 % Recycled Rubber Blends

Autumn Gold 50

Lucerne Silver 50

Maple Gold 50

Terracotta 50

Trent 50

※ 본 색상은 실제 제품과 차이가 있을 수 있습니다. 시공 전 반드시 확인 바랍니다.

#### 제품의 사양

| 표준사용량    | (25 ~35) kg/m                                          |
|----------|--------------------------------------------------------|
| (이론도포면적) | (THK 16 ㎜ ~ 30 ㎜ 기준, 평균 사용량, 정원석의 종류에 따라 차이있음)         |
| 포장단위     | 아다그립의 색상 및 패턴에 따라                                      |
|          | 6.25 kg, 12.5 kg, 25 kg / 비닐백, 수지류(2.0~4.0) kg / 플라스틱통 |