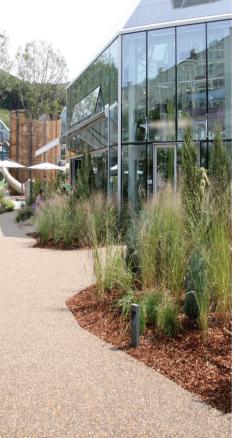

### Urban Architecture of Addagrip 도심지 건축의 아다그립

#### 자연석 그립 투수 포장재 (도심형, 수목형)

Addagrip은 효과적인 투수성능과 아름다운 미관을 제공합니다. 자연석 또는 가공석을 사용할 수 있으며, 도심지의 도로와 보행로, 수목 주변 등에 효과적인 투수성능과 외관을 고려한 포장 시공법으로 투수된 물은 수목 지반이나 배수로를 통하게 됩니다.