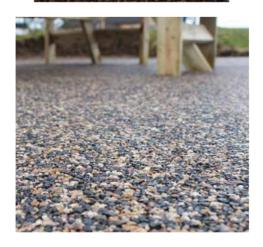

#### **Resin Bound Surfacing**

다공성 표면의 Addagrip은 선별된 영국식 정원석과 결합체인 수지의 혼합으로 구성됩니다. 표면은 섬세한 미장 작업으로 마무리 됩니다.

수지와 결합된 영국식 정원석은 경화 후에 탈락되거나 부서지지 않습니다.

Addagrip은 다른 경관포장 시스템보다 시공속도가 빨라서 300㎡/일 이상 시공이 가능합니다.

적정온도에서 시공시, 약 24시간 후에는 경보행이 가능하며, 24 ~ 48시간 후에는 차량통행이 가능합니다. (※적정 시공 온도 : 상온 5 ℃ ~ 30 ℃)

#### Addagrip은 영국식 천연 정원석으로 만들어집니다.

장비 또는 흙손작업으로 조인트 없이 시공합니다.

Addagrip은 강한 내마모성, UV 안정성, 내화학성, 크랙저항성을 가집니다.

300㎡/일 이상 시공이 가능합니다.

#### SuDS(Sustainable Urban Drainage Systems)

바탕면이 시공되면 빗물은 투수성이 우수한 Addagrip의 표면을 통과하여 스며들어 효과적으로 흘러가는 시스템입니다.

Addagrip은 영국식 천연 정원석을 사용하며, 높은 투수 성능, 조인트 없는 마감, 낮은 유지 보수 비용, 높은 내구성을 제공합니다.

시공면은 내구성과 내마모성이 우수하며, 아스팔트나 콘크리트 위에 시공이 가능합니다.