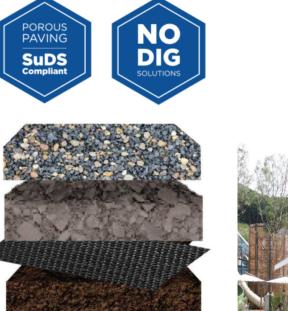

#### Addagrip SuDS (Sustainable Urban Drainage Systems)

자연석 그립 투수 포장재

#### SuDS(Sustainable Urban Drainage Systems)

바탕면이 시공되면 빗물은 투수성이 우수한 Addagrip의 표면을 통과하여 스며들어 효과적으로 흘러가는 시스템입니다.

Addagrip은 영국식 천연 정원석을 사용하며, 높은 투수 성능, 조인트 없는 마감, 낮은 유지 보수 비용, 높은 내구성을 제공합니다.

시공면은 내구성과 내마모성이 우수하며, 아스팔트나 콘크리트 위에 시공이 가능합니다.

SuDS Compliant Porous Paving