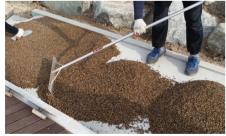

### Addagrip 시공방법

**1. Charge the Mixer with aggregate** 믹서에 영국식 정원석을 투입합니다.

4. Spread material on surface 혼합된 제품을 고르게 펼칩니다.

**2. Mix resin with hardener** 수지와 경화제를 혼합합니다.

(5). Compact material by power trowel ※ 현장여건에 따라 피니셔작업을 할수 있습니다.

※ 특수한 바탕면, 오염된 바탕면의 경우, 시공 전 당사와 협의 후 시공하시기 바랍니다.

**3. Add mixed resin to mixer** 혼합한 수지를 믹서에 투입합니다.

**5,6. Compact material by trowel** 흙손 작업으로 최종 마무리합니다.