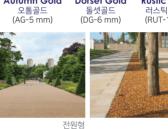

### **Resin Bound Porous Rustic Surfacing**

Addagrip Rustic 은 영국식 천연 정원석으로 만들어 집니다.

미장작업으로 조인트없이 시공하며, 자연친화적이고 자연스러운 전원풍의 느낌을 살립니다.

Addagrip의 표면은 마모에 강하며, 높은 투수 성능을 발휘합니다.

시공전 설계된 바탕면의 확인과 아다그립의 적용을 검토합니다.

#### Addagrip Rustic System 자연석 그립 투수 포장재 (전원형)

Addagrip은 자연적인 도로 포장 시스템으로 아름답고 환경 친화적인 전원풍의 느낌을 제공합니다.

정원, 산책로, 녹지공간 등의 차량통행이 많지 않은 보행로의 조성에 적합합니다. Addagrip은 대부분의 콘크리트면 위 또는 addagrid 위에 시공을 합니다. 필요한 경우 잡석, 혼합 골재등의 다짐 작업을 선행합니다. 흙콘크리트나 흙다짐 바탕면 등 물에 씻기지 않는 견고한 바탕면 위에 아름다운 보행로를 연출할 수 있습니다. 따라서 매우 효율적으로 빗물을 배출시키는 효과를 제공합니다.