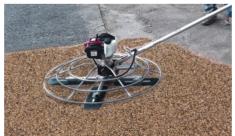

### Addagrip 시공방법

**1. Charge the Mixer with aggregate** 믹서에 영국식 정원석을 투입합니다.

4. Spread material on surface 혼합된 제품을 고르게 펼칩니다.

**2. Mix resin with hardener** 수지와 경화제를 혼합합니다.

(5). Compact material by power trowel ※ 현장여건에 따라 피니셔작업을 할수 있습니다.

※ 특수한 바탕면, 오염된 바탕면의 경우, 시공 전 당사와 협의 후 시공하시기 바랍니다.

**3. Add mixed resin to mixer** 혼합한 수지를 믹서에 투입합니다.

**5,6. Compact material by trowel** 흙손 작업으로 최종 마무리합니다.