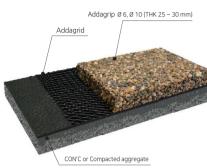

#### Compacted crushed rock

빗물 및 배수 등의 물빠짐에 가장 효과적 이며, 잡석 다짐위의 addagrid를 적용한 아다그립의 최소 시공 두께는 30 mm ~ 40 mm 입니다.

Courtyard/정원, 뜰 Tree Pits/조경수 주변 Patio/파티오 Concrete Bridges Wood Bridges Steel Bridges Logos/로고, 문양 Swimming pool/수영장 Thema Parks/놀이공원

### Addagrip Grid & Honey Combplate System

- 높은 강도와 내구성을 가지며, 조인트 없는 마감면을 제공
- 시공을 위한 장비 설치와 간단한 준비
- 추가적인 아스팔트나 콘크리트 시공이 불필요
- 친환경적이고 환경 파괴 최소화
- 테두리와 제품의 일체화로 경제적인 시공
- 빠른 시공과 높은 완성도
- 물빠짐이 수월한 양질의 다공성 표면 확보