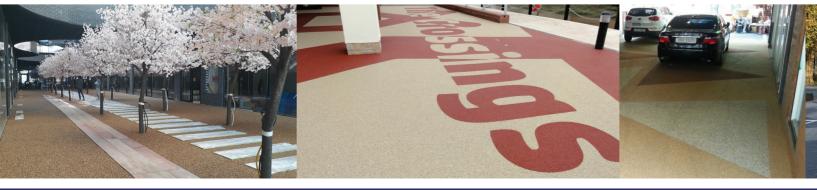

#### **Resin Bound Surfacing**

다공성 표면의 Addagrip은 선별된 영국식 정원석과 결합체인 수지의 혼합으로 구성됩니다. 표면은 섬세한 미장 작업으로 마무리 됩니다.

수지와 결합된 영국식 정원석은 경화 후에 탈락되거나 부서지지 않습니다.

Addagrip은 다른 경관포장 시스템보다 시공속도가 빨라서 300㎡/일 이상 시공이 가능합니다.

적정온도에서 시공시, 약 24시간 후에는 경보행이 가능하며, 24 ~ 48시간 후에는 차량통행이 가능합니다. (※적정 시공 온도 : 상온 5 ℃ ~ 30 ℃)

#### Addagrip은 영국식 천연 정원석으로 만들어집니다.

장비 또는 흙손작업으로 조인트 없이 시공합니다.

Addagrip은 강한 내마모성, UV 안정성, 내화학성, 크랙저항성을 가집니다.

300㎡/일 이상 시공이 가능합니다.

#### SuDS(Sustainable Urban Drainage Systems)

바탕면이 시공되면 빗물은 투수성이 우수한 Addagrip의 표면을 통과하여 스며들어 효과적으로 흘러가는 시스템입니다.

Addagrip은 영국식 천연 정원석을 사용하며, 높은 투수 성능, 조인트 없는 마감, 낮은 유지 보수 비용, 높은 내구성을 제공합니다.

시공면은 내구성과 내마모성이 우수하며, 아스팔트나 콘크리트 위에 시공이 가능합니다.