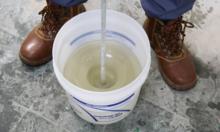

### Addagrip 시공방법

**1. Charge the Mixer with aggregate** 믹서에 영국식 정원석을 투입합니다.

4. Spread material on surface 혼합된 제품을 고르게 펼칩니다.

**2. Mix resin with hardener** 수지와 경화제를 혼합합니다.

(5). Compact material by power trowel ※ 현장여건에 따라 피니셔작업을 할수 있습니다.

※ 특수한 바탕면, 오염된 바탕면의 경우, 시공 전 당사와 협의 후 시공하시기 바랍니다.

**3. Add mixed resin to mixer** 혼합한 수지를 믹서에 투입합니다.

**5,6. Compact material by trowel** 흙손 작업으로 최종 마무리합니다.