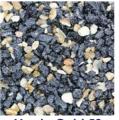

#### **Resin Bound Surfacing**

다공성 표면의 Addagrip은 선별된 영국식 정원석과 결합체인 수지의 혼합으로 구성됩니다. 표면은 섬세한 미장 작업으로 마무리 됩니다.

수지와 결합된 영국식 정원석은 경화 후에 탈락되거나 부서지지 않습니다.

Addagrip은 다른 경관포장 시스템보다 시공속도가 빨라서 300㎡/일 이상 시공이 가능합니다.

적정온도에서 시공시, 약 24시간 후에는 경보행이 가능하며, 24 ~ 48시간 후에는 차량통행이 가능합니다. (※적정 시공 온도 : 상온 5 ℃ ~ 30 ℃)

#### Addagrip은 영국식 천연 정원석으로 만들어집니다.

장비 또는 흙손작업으로 조인트 없이 시공합니다.

Addagrip은 강한 내마모성, UV 안정성, 내화학성, 크랙저항성을 가집니다.

300㎡/일 이상 시공이 가능합니다.