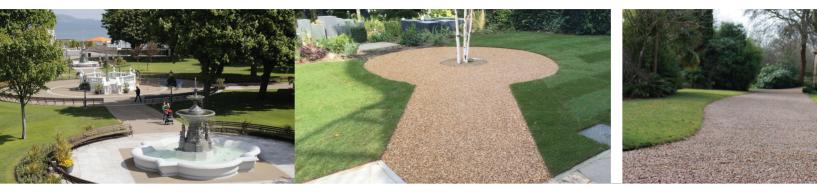

#### Addagrip SuDS (Sustainable Urban Drainage Systems)

자연석 그립 투수 포장재

#### **Resin Bound Surfacing**

다공성 표면의 Addagrip은 선별된 영국식 정원석과 결합체인 수지의 혼합으로 구성됩니다. 표면은 섬세한 미장 작업으로 마무리 됩니다.

수지와 결합된 영국식 정원석은 경화 후에 탈락되거나 부서지지 않습니다.

Addagrip은 다른 경관포장 시스템보다 시공속도가 빨라서 300㎡/일 이상 시공이 가능합니다.

적정온도에서 시공시, 약 24시간 후에는 경보행이 가능하며, 24 ~ 48시간 후에는 차량통행이 가능합니다. (※적정 시공 온도 : 상온 5 ℃ ~ 30 ℃)

### Addagrip SuDS 자연석 그립 투수 포장재 (도심형)

#### SuDS(Sustainable Urban Drainage Systems)

바탕면이 시공되면 빗물은 투수성이 우수한 Addagrip의 표면을 통과하여 스며들어 효과적으로 흘러가는 시스템입니다.

Addagrip은 영국식 천연 정원석을 사용하며, 높은 투수 성능, 조인트 없는 마감, 낮은 유지 보수 비용, 높은 내구성을 제공합니다.

시공면은 내구성과 내마모성이 우수하며, 아스팔트나 콘크리트 위에 시공이 가능합니다.