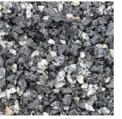

### **Resin Bound Porous Rustic Surfacing**

Addagrip Rustic 은 영국식 천연 정원석으로 만들어 집니다.

미장작업으로 조인트없이 시공하며, 자연친화적이고 자연스러운 전원풍의 느낌을 살립니다.

Addagrip의 표면은 마모에 강하며, 높은 투수 성능을 발휘합니다.

시공전 설계된 바탕면의 확인과 아다그립의 적용을 검토합니다.

#### Addagrip Rustic System 자연석 그립 투수 포장재 (전원형)

Addagrip은 자연적인 도로 포장 시스템으로 아름답고 환경 친화적인 전원풍의 느낌을 제공합니다.

정원, 산책로, 녹지공간 등의 차량통행이 많지 않은 보행로의 조성에 적합합니다. Addagrip은 대부분의 콘크리트면 위 또는 addagrid 위에 시공을 합니다. 필요한 경우 잡석, 혼합 골재등의 다짐 작업을 선행합니다. 흙콘크리트나 흙다짐 바탕면 등 물에 씻기지 않는 견고한 바탕면 위에 아름다운 보행로를 연출할 수 있습니다. 따라서 매우 효율적으로 빗물을 배출시키는 효과를 제공합니다.