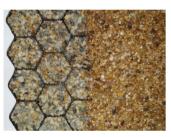

### Addagrip Grid & Honey Combplate System

- 높은 강도와 내구성을 가지며, 조인트 없는 마감면을 제공
- 시공을 위한 장비 설치와 간단한 준비
- 추가적인 아스팔트나 콘크리트 시공이 불필요
- 친환경적이고 환경 파괴 최소화
- 테두리와 제품의 일체화로 경제적인 시공
- 빠른 시공과 높은 완성도
- 물빠짐이 수월한 양질의 다공성 표면 확보

Honeycomb Plate