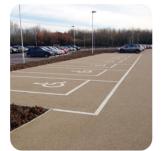

#### 용도

- 다양한 바탕면에 시공 (아스팔트, 콘크리트, 잡석다짐)
- 주차장, 연결로, 진입로, 통행로, 인도, 운동장, 발코니, 베란다, 옥상 등
- 조경수 주변, 정원, 뜰, 산책로, 공원 , 녹지공간 등