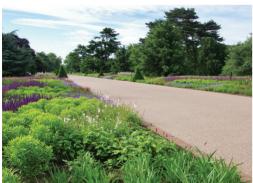

### **Resin Bound Porous Rustic Surfacing**

Addagrip Rustic 은 영국식 천연 정원석으로 만들어 집니다.

미장작업으로 조인트없이 시공하며, 자연친화적이고 자연스러운 전원풍의 느낌을 살립니다.

Addagrip의 표면은 마모에 강하며, 높은 투수 성능을 발휘합니다.

시공전 설계된 바탕면의 확인과 아다그립의 적용을 검토합니다.

#### Addagrip Rustic System 자연석 그립 투수 포장재 (전원형)

Addagrip은 자연적인 도로 포장 시스템으로 아름답고 환경 친화적인 전원풍의 느낌을 제공합니다.

정원, 산책로, 녹지공간 등의 차량통행이 많지 않은 보행로의 조성에 적합합니다. Addagrip은 대부분의 콘크리트면 위 또는 addagrid 위에 시공을 합니다. 필요한 경우 잡석, 혼합 골재등의 다짐 작업을 선행합니다. 흙콘크리트나 흙다짐 바탕면 등 물에 씻기지 않는 견고한 바탕면 위에 아름다운 보행로를 연출할 수 있습니다. 따라서 매우 효율적으로 빗물을 배출시키는 효과를 제공합니다.