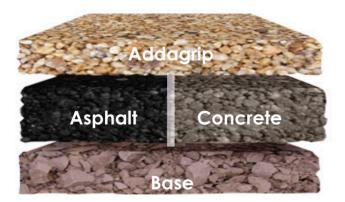

#### Addagrip 다양한 바탕면에 시공됩니다.

#### **Asphalt**

차량등의진동, 크랙충격에적합한최적의 바탕면으로 아스팔트 위 아다그립의 최소 시공 두께는 12 mm ~ 16 mm 보행기준 입니다.

#### Concrete

차량 및 보행자의 충격 및 내구성에 강하고 가장 경제적인 바탕면으로 콘크리트(4주 이상 양생) 위 아다그립의 최소 시공 두께는 12 mm ~ 16mm 보행기준 입니다.

#### Compacted crushed rock

빗물 및 배수 등의 물빠짐에 가장 효과적 이며, 잡석 다짐위의 addagrid를 적용한 아다그립의 최소 시공 두께는 30 mm ~ 40 mm 입니다.

Courtyard/정원, 뜰 Tree Pits/조경수 주변 Patio/파티오 Concrete Bridges Wood Bridges Steel Bridges Logos/로고, 문양 Swimming pool/수영장 Thema Parks/놀이공원