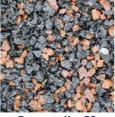

#### 자연석 그립 투수 포장재 (도심형, 수목형)

Addagrip은 효과적인 투수성능과 아름다운 미관을 제공합니다. 자연석 또는 가공석을 사용할 수 있으며, 도심지의 도로와 보행로, 수목 주변 등에 효과적인 투수성능과 외관을 고려한 포장 시공법으로 투수된 물은 수목 지반이나 배수로를 통하게 됩니다.