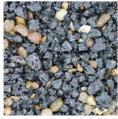

#### **Resin Bound Surfacing**

다공성 표면의 Addagrip은 선별된 영국식 정원석과 결합체인 수지의 혼합으로 구성됩니다. 표면은 섬세한 미장 작업으로 마무리 됩니다.

수지와 결합된 영국식 정원석은 경화 후에 탈락되거나 부서지지 않습니다.

Addagrip은 다른 경관포장 시스템보다 시공속도가 빨라서 300㎡/일 이상 시공이 가능합니다.

적정온도에서 시공시, 약 24시간 후에는 경보행이 가능하며, 24 ~ 48시간 후에는 차량통행이 가능합니다. (※적정 시공 온도 : 상온 5 ℃ ~ 30 ℃)

#### Addagrip은 영국식 천연 정원석으로 만들어집니다.

장비 또는 흙손작업으로 조인트 없이 시공합니다.

Addagrip은 강한 내마모성, UV 안정성, 내화학성, 크랙저항성을 가집니다.

300㎡/일 이상 시공이 가능합니다.